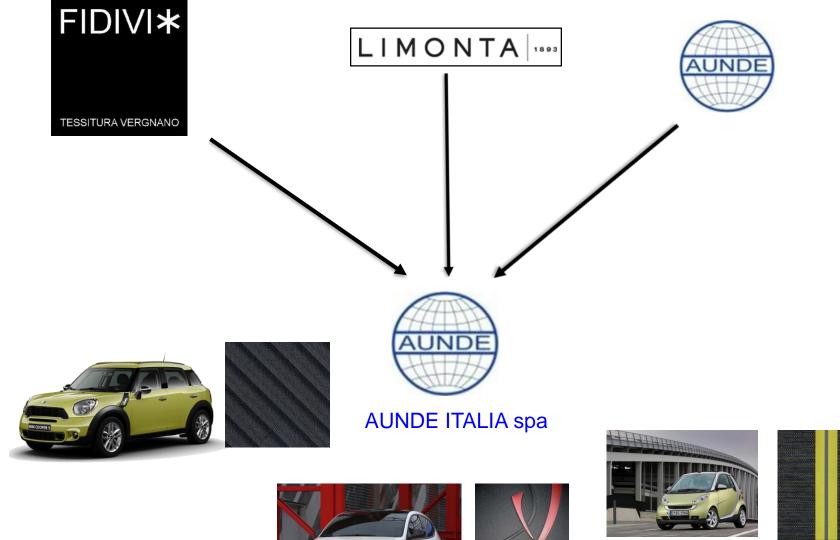

# FIDIVI\*

TESSITURA VERGNANO

# We weave your world....



TESSITURA VERGNANO































50 employees

### **19.000.000** € turnover 2016

## More than 2 millions of meters/year sold

More than **500** customers in over **40** country in the world



#### THE PLANT





#### YARN DYE







#### WARPING and WEAVING









#### **CIRCULAR KNITTING**







#### **FINISHING and LAMINATION**







#### **CUTTING and ELECTROWELDING**









#### **RESEARCH and DEVELOPMENT**









#### **VISUAL QUALITY CONTROLS**





#### **DURING WEAVING**

#### **FINAL INSPECTION**

FIDIVI\*

#### WAREHOUSE



#### LABORATORY QUALITY CONTROLS



FIDIVI\*











#### **QUALITY & ENVIRONMENT**

TESSITURA VERGNANO











#### **PHOTOVOLTAIC PANELS**



more than 50% of our electricity needs comes from renewable sources