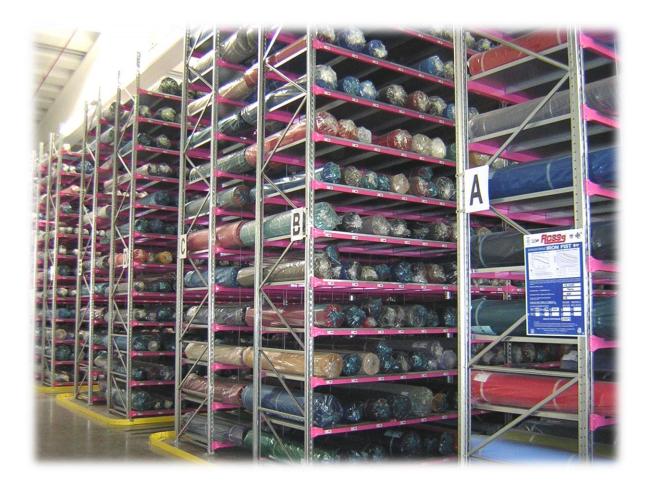

# FIDIVI\*

TESSITURA VERGNANO

# We weave your world....



TESSITURA VERGNANO































50 employees

### **19.000.000** € turnover 2016

## More than 2 millions of meters/year sold

More than **500** customers in over **40** country in the world



#### THE PLANT





#### YARN DYE







#### WARPING and WEAVING









#### **CIRCULAR KNITTING**







#### **FINISHING and LAMINATION**







#### **CUTTING and ELECTROWELDING**









#### **RESEARCH and DEVELOPMENT**









#### **VISUAL QUALITY CONTROLS**





#### **DURING WEAVING**

#### **FINAL INSPECTION**

FIDIVI\*

#### WAREHOUSE



#### LABORATORY QUALITY CONTROLS



FIDIVI\*











#### **QUALITY & ENVIRONMENT**

TESSITURA VERGNANO











#### **PHOTOVOLTAIC PANELS**



more than 50% of our electricity needs comes from renewable sources